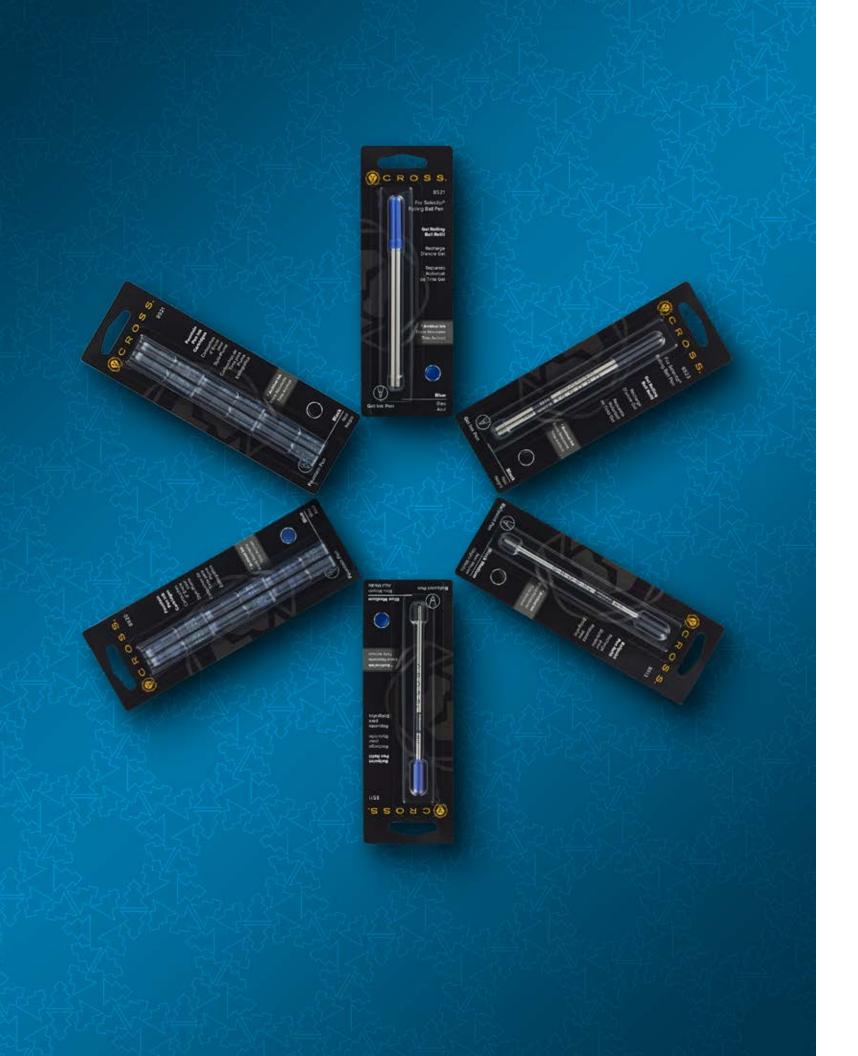

### REFILLS

Specially formulated Cross ink flows flawlessly for a consistently smooth laydown of ink.

#### Crisp, bold lines.

Choose A.T. Cross with Absolute Confidence LIFETIME MECHANICAL WARRANTY

A.T. CROSS COMPANY