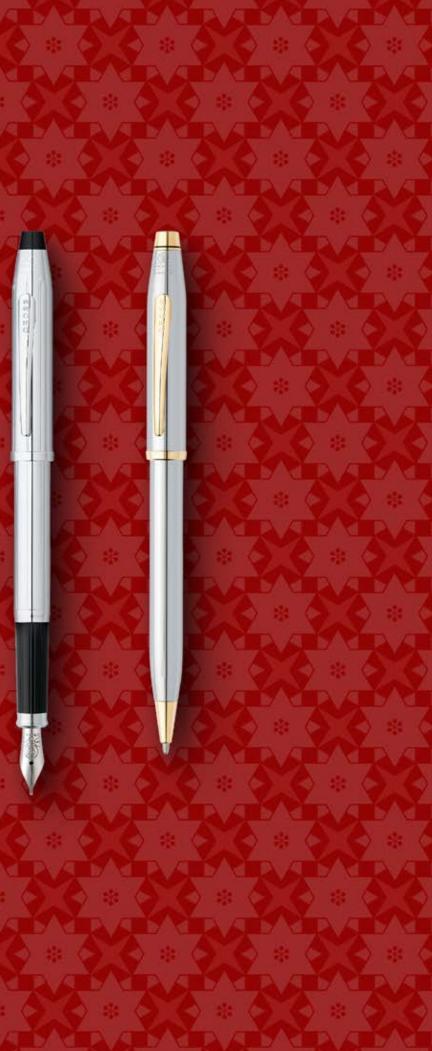

## COVENTRY

#### An Executive Character That's Easy To Admire

Elevate your writing experience with the bold profile, balanced weight, and luxurious feel of Coventry.

gifts Of Appreciation