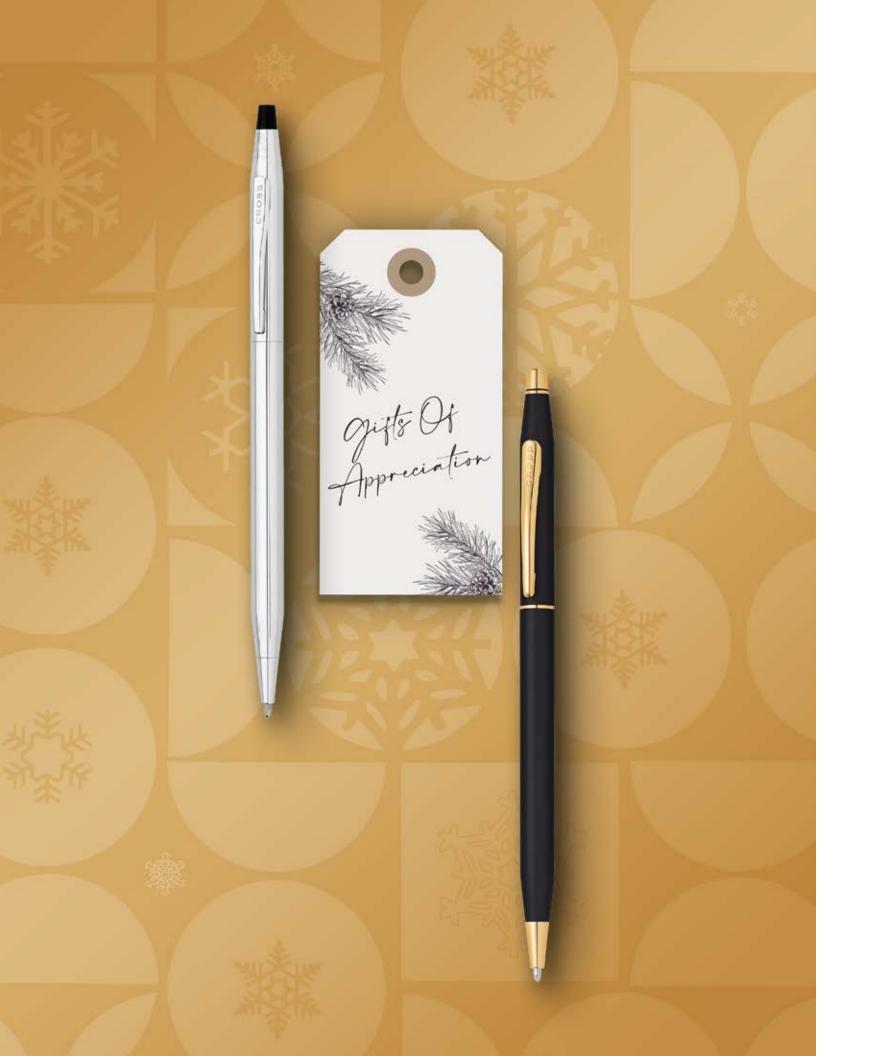

# HOLIDAY GIFT GUIDE

## WRITE YOUR OWN HOLIDAY MAGIC

A pen from A.T. Cross has been the gift of choice for generations. Every Cross pen reflects over 175 years of exceptional craftsmanship, iconic design, heritage and legacy, all backed proudly by our Lifetime Mechanical Warranty. Choose Cross with confidence this year and write your own Holiday Magic.

## **CLASSIC CENTURY**

Classic Century, one of our signature Cross collections, still our most popular gift.

#### Classic. Iconic. Historic.