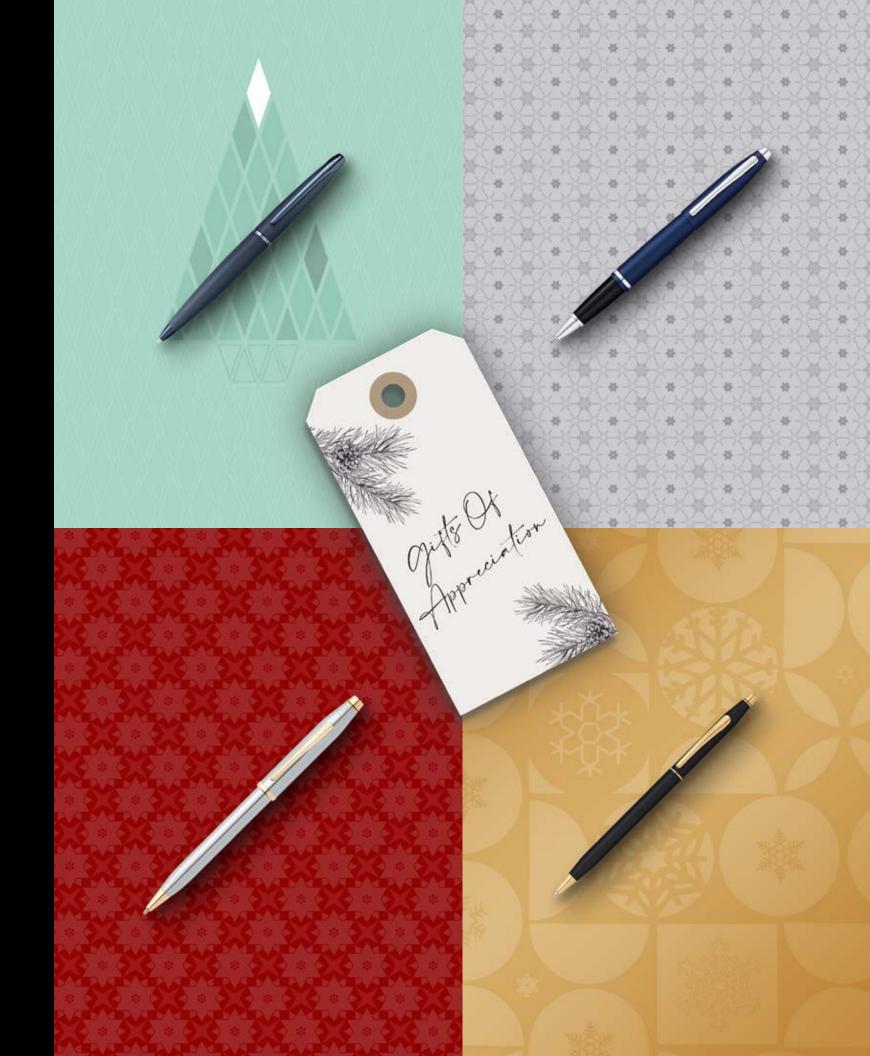

# HOLIDAY GIFT GUIDE

## WRITE YOUR OWN HOLIDAY MAGIC

A pen from A.T. Cross has been the gift of choice for generations. Every Cross pen reflects over 175 years of exceptional craftsmanship, iconic design, heritage and legacy, all backed proudly by our Lifetime Mechanical Warranty. Choose Cross with confidence this year and write your own Holiday Magic.