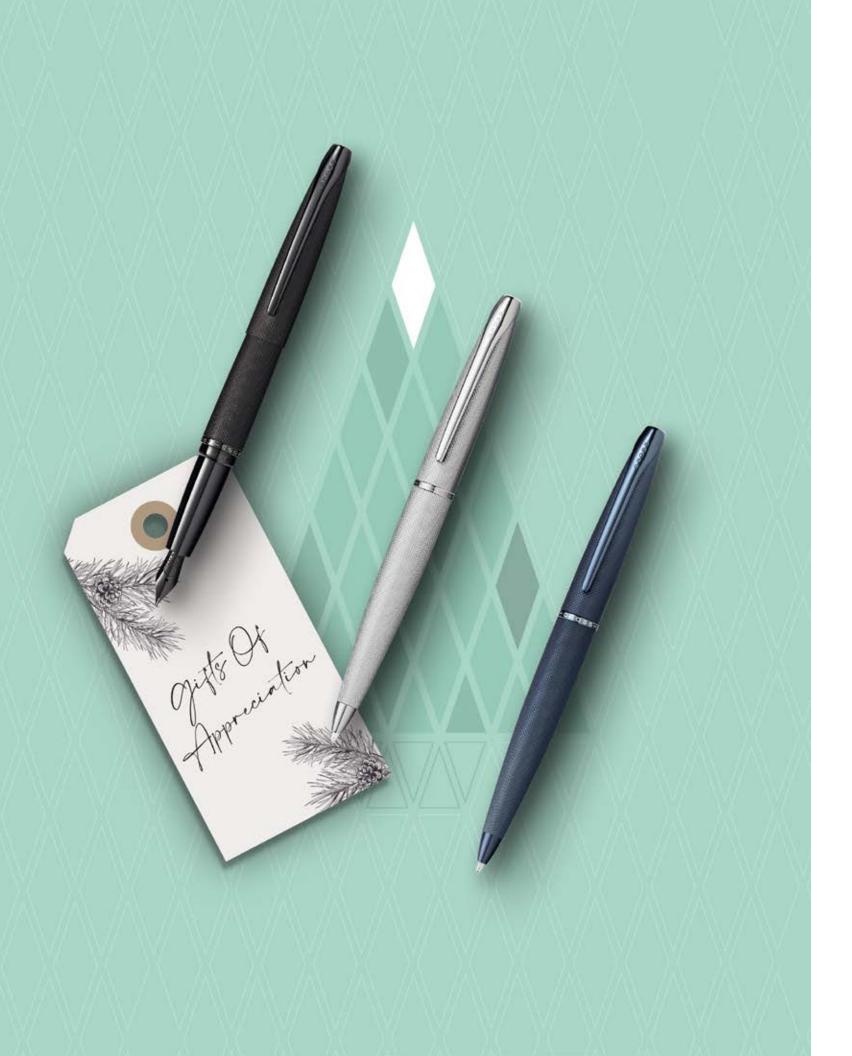

# HOLIDAY GIFT GUIDE

## WRITE YOUR OWN HOLIDAY MAGIC

A pen from A.T. Cross has been the gift of choice for generations. Every Cross pen reflects over 175 years of exceptional craftsmanship, iconic design, heritage and legacy, all backed proudly by our Lifetime Mechanical Warranty. Choose Cross with confidence this year and write your own Holiday Magic.