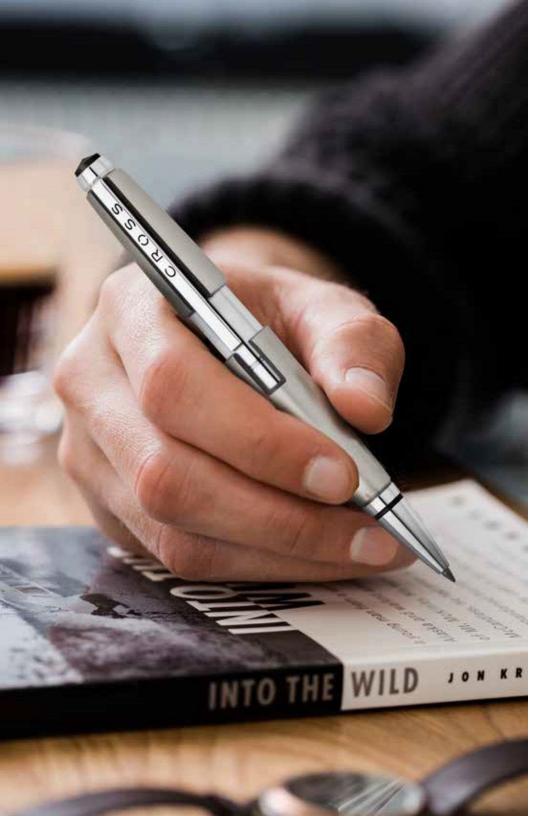

# **BAILEY**

#### POLISHED AND PROFESSIONAL.

Bailey is a Cross best seller chosen by professionals on the path to success. The well-balanced, mid-sized profile is distinguished by a grooved center ring detail.

A smart addition to an executive desk or today's remote workspace.