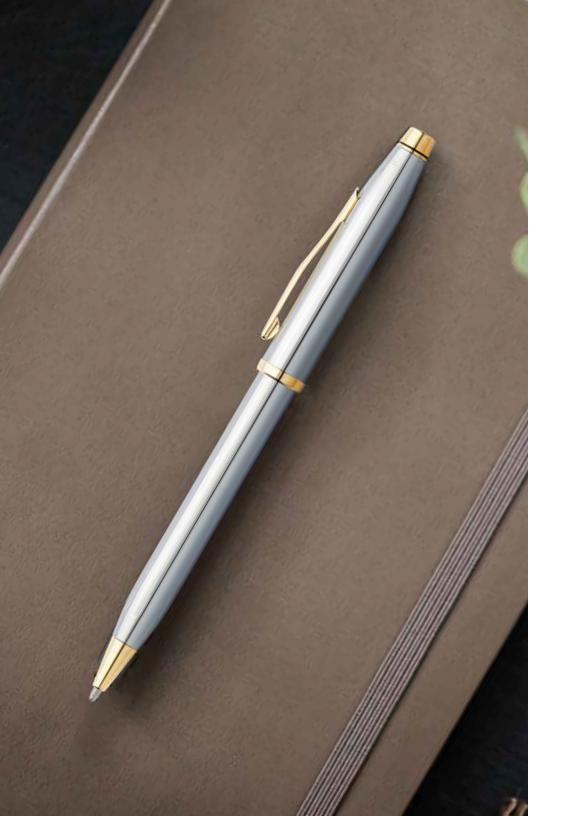

# **BAILEY**

#### POLISHED AND PROFESSIONAL.

Bailey is a Cross best seller chosen by professionals on the path to success. The well-balanced, mid-sized profile is distinguished by a grooved center ring detail.

A smart addition to an executive desk or today's remote workspace.

# **BAILEY**

|                                              | Item #      | DESCRIPTION                                                                                                                        |
|----------------------------------------------|-------------|------------------------------------------------------------------------------------------------------------------------------------|
| Cross Bailey™ Matte Black Lacquer            |             |                                                                                                                                    |
|                                              | AT0456-19FJ | Matte Black Lacquer with Polished Black PVD appointments and Polished Black PVD Coated Stainless Steel Fine Nib Fountain Pen       |
|                                              | AT0456-19MJ | Matte Black Lacquer Pen with Polished Black PVD appointments and Polished Black PVD Coated Stainless Steel Medium Nib Fountain Pen |
|                                              | AT0455-19   | Matte Black Lacquer with Polished Black PVD appointments Rollerball Pen                                                            |
|                                              | AT0452-19   | Matte Black Lacquer with Polished Black PVD appointments Ballpoint Pen                                                             |
| Cross Bailey <sup>™</sup> Matte Grey Lacquer |             |                                                                                                                                    |
|                                              | AT0456-20XJ | Matte Grey Lacquer with Polished Black PVD appointments and Polished Black PVD Coated Stainless Steel Extra-Fine Nib Fountain Pen  |
|                                              | AT0456-20FJ | Matte Grey Lacquer with Polished Black PVD appointments and Polished Black PVD Coated Stainless Steel Fine Nib Fountain Pen        |
|                                              | AT0456-20MJ | Matte Grey Lacquer with Polished Black PVD appointments and Polished Black PVD Coated Stainless Steel Medium Nib Fountain Pen      |
|                                              | AT0455-20   | Matte Grey Lacquer with Polished Black PVD appointments Rollerball Pen                                                             |
|                                              | AT0452-20   | Matte Grey Lacquer with Polished Black PVD appointments Ballpoint Pen                                                              |
| Cross Bailey" Matte Red Lacquer              |             |                                                                                                                                    |
|                                              | AT0456-21XJ | Matte Red Lacquer with Polished Black PVD appointments and Polished Black PVD Coated Stainless Steel Extra-Fine Nib Fountain Pen   |
|                                              | AT0456-21FJ | Matte Red Lacquer with Polished Black PVD appointments and Polished Black PVD Coated Stainless Steel Fine Nib Fountain Pen         |
|                                              | AT0456-21MJ | Matte Red Lacquer with Polished Black PVD appointments and Polished Black PVD Coated Stainless Steel Medium Nib Fountain Pen       |
|                                              | AT0455-21   | Matte Red Lacquer with Polished Black PVD appointments Rollerball Pen                                                              |
|                                              | AT0452-21   | Matte Red Lacquer with Polished Black PVD appointments Ballpoint Pen                                                               |

# **BAILEY**

|                                                     | Item #      | DESCRIPTION                                                                                               |
|-----------------------------------------------------|-------------|-----------------------------------------------------------------------------------------------------------|
| Cross Bailey™ Medalist                              |             |                                                                                                           |
|                                                     | AT0456-6MS  | Cross Bailey™ Medalist® with 23KT Gold Plated Appointments and Medium Stainless Steel Nib Fountain Pen    |
| dross (                                             | AT0455-6    | Cross Bailey™ Medalist® with 23KT Gold Plated Appointments Selectip Rollerball Pen                        |
|                                                     | AT0452-6    | Cross Bailey™ Medalist® with 23KT Gold Plated Appointments Ballpoint Pen                                  |
| Cross Bailey™ Blue Lacquer                          |             |                                                                                                           |
|                                                     | AT0456-12MS | Cross Bailey™ Blue Lacquer with Polished Chrome Appointments and Medium Stainless Steel Nib Fountain Pen  |
| GROSS CROSS                                         | AT0455-12   | Cross Bailey™ Blue Lacquer with Polished Chrome Appointment Selectip Rollerball Pen                       |
|                                                     | AT0452-12   | Cross Bailey™ Blue Lacquer with Polished Chrome Appointment Ballpoint Pen                                 |
| Cross Bailey™ Red Lacquer                           |             |                                                                                                           |
|                                                     | AT0456-8MS  | Cross Bailey™ Red Lacquer with Polished Chrome Appointments and Medium Stainless Steel Nib Fountain Pen   |
| CROSS CROSS                                         | AT0455-8    | Cross Bailey™ Red Lacquer with Polished Chrome Appointments Selectip Rollerball Pen                       |
|                                                     | AT0452-8    | Cross Bailey™ Red Lacquer with Polished Chrome Appointments Ballpoint Pen                                 |
| Cross Bailey <sup>™</sup> Black Lacquer             |             |                                                                                                           |
|                                                     | AT0456-7MS  | Cross Bailey™ Black Lacquer with Polished Chrome Appointments and Medium Stainless Steel Nib Fountain Pen |
| CROSS CROSS                                         | AT0455-7    | Cross Bailey <sup>™</sup> Black Lacquer with Polished Chrome Appointments Selectip Rollerball Pen         |
|                                                     | AT0452-7    | Cross Bailey <sup>™</sup> Black Lacquer with Polished Chrome Appointments Ballpoint Pen                   |
| Cross Bailey <sup>™</sup> Pearlescent White Lacquer |             |                                                                                                           |
|                                                     | AT0455-22   | Cross Bailey™ Pearlescent White Lacquer Rollerball Pen with Rose Gold Appointments                        |
|                                                     | AT0452-22   | Cross Bailey™ Pearlescent White Lacquer Ballpoint Pen with Rose Gold Appointments                         |