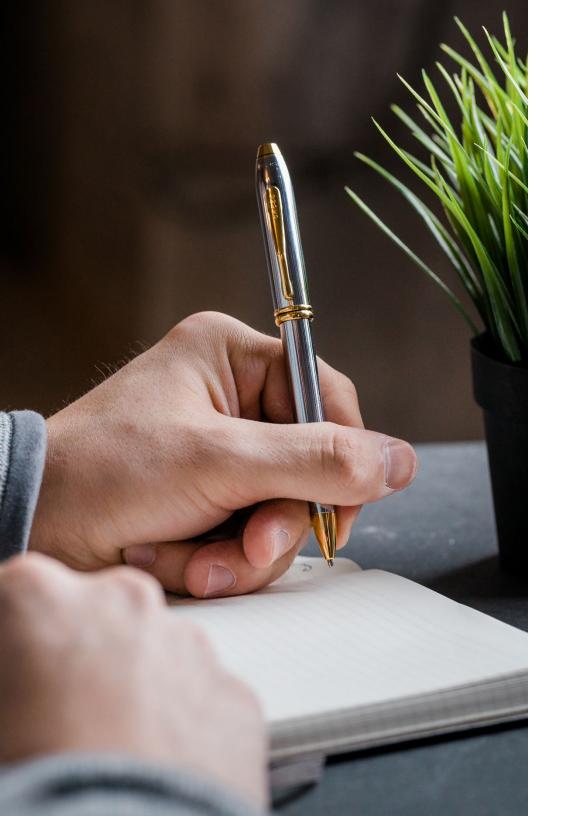

|
|                           | AT0090-3  | Tech3+ Satin Black Multifunction Pen        |
| Tech3+ Metallic Blue      |           |                                             |
| (dapped                   | AT0090-8  | Tech3+ Metallic Blue Multifunction Pen      |
| Tech3+ Brushed Black PVD  |           |                                             |
|                           | AT0090-19 | Tech3+ Brushed Black PVD Multifunction Pen  |
| Tech3+ Brushed Chrome PVD |           |                                             |
|                           | AT0090-21 | Tech3+ Brushed Chrome PVD Multifunction Pen |
| Tech3+ Dark Blue PVD      |           |                                             |
| 02039                     | AT0090-25 | Tech3+ Dark Blue PVD Multifunction Pen      |





### **TOWNSEND**

# THE QUINTESSENTIAL STATEMENT OF STYLE

For those who value individuality and impeccable style, Townsend embodies classic American elegance and finesse. Inspired by the graceful lines of 1930's Art Deco design, with distinctive finishes, precious metals and the signature double band, Townsend delivers a lifetime of smooth, effortless writing. No wonder it's the pen of choice for several American Presidents.



# **TOWNSEND**



|                           | Item # | DESCRIPTION                                             |
|---------------------------|--------|---------------------------------------------------------|
| Townsend® Medalist        |        |                                                         |
|                           | 506-FF | Townsend® Medal