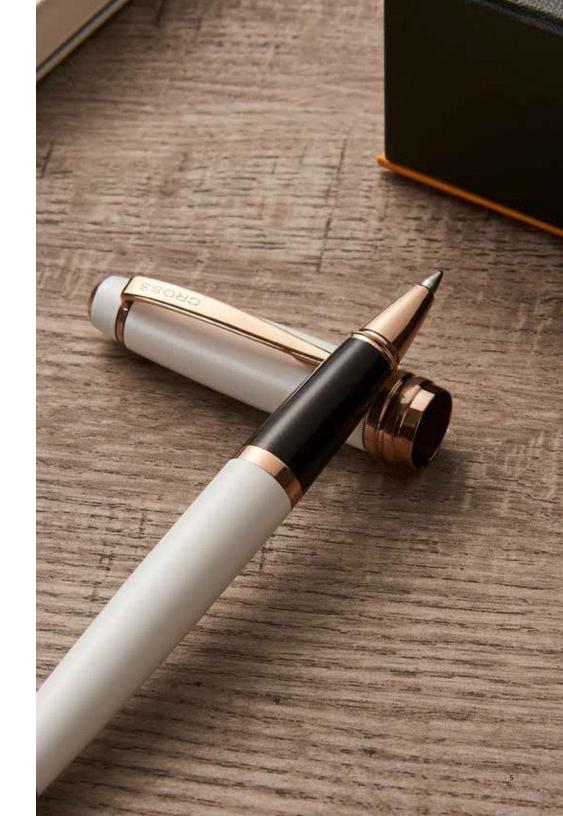

# **BAILEY**

#### POLISHED AND PROFESSIONAL.

Bailey is a Cross best seller chosen by professionals on the path to success. The well-balanced, mid-sized profile is distinguished by a grooved center ring detail.

A smart addition to an executive desk or today's remote workspace.