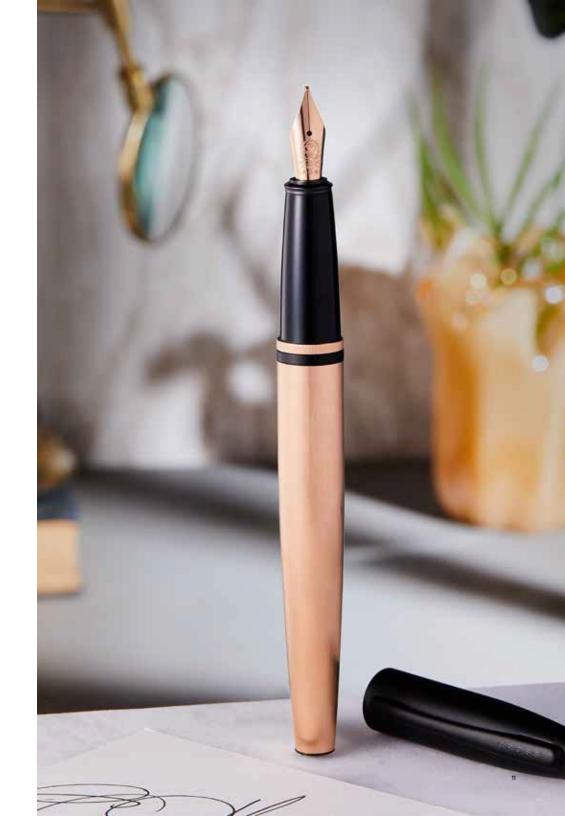

# CALAIS

#### A MODERN TAKE ON CLASSIC.

Substantial and comfortable in hand, Calais is a pen with presence. Inspired by sleek Art Deco design, the tapered silhouette is offered in updated finishes that make a new statement in style.

Calais is one of our top options for writers who prefer a larger pen.