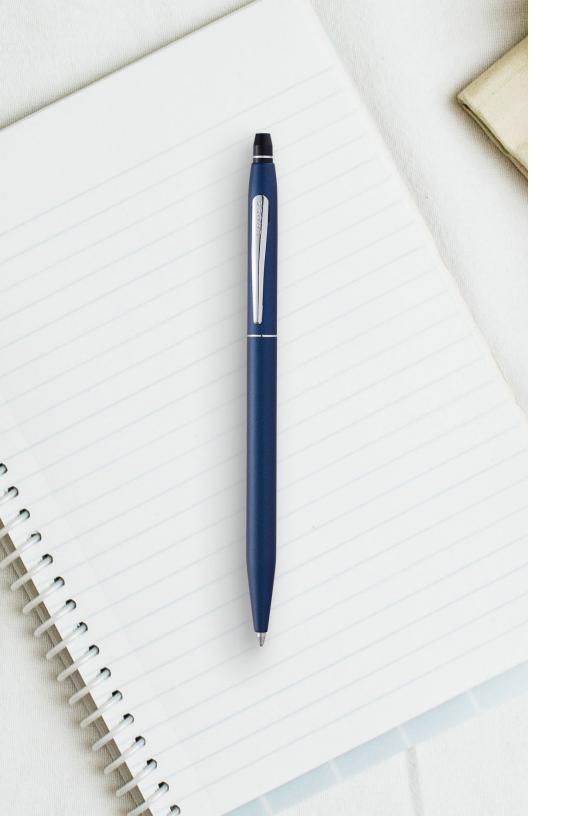

# **BAILEY**

#### POLISHED AND PROFESSIONAL.

Bailey is a Cross best seller chosen by professionals on the path to success. The well-balanced, mid-sized profile is distinguished by a grooved center ring detail.

A smart addition to an executive desk or today's remote workspace.